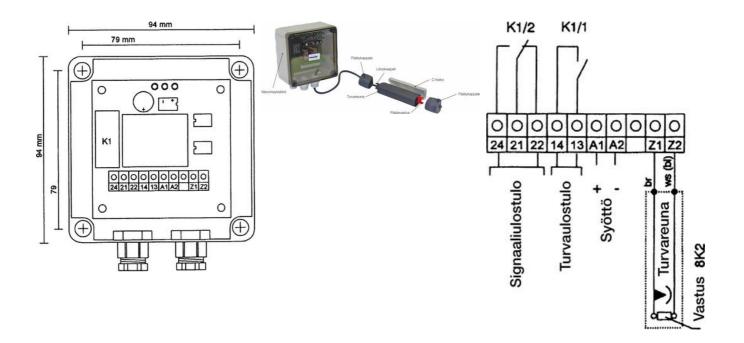

°C                      |
| Mounting              | DIN rail IP65 enclosure           |
| Safety class          | 1, conforms to EN954-1            |
| Standard              | EN1760-2                          |
| CE requirements       | MD, LVD, EMC                      |
| Approvals             | ( € ♠                             |
|                       |                                   |

contact.

#### Dimensions

(mm)







# **WIRING DIAGRAM**



# **SPECIFICATIONS**

| IP Class                      | IP65     |
|-------------------------------|----------|
| Number Of Terminal Strips Max | 1        |
| PL                            | С        |
| Supply voltage                | 230 V AC |
| Temperature range from        | -20 °C   |
| Temperature range to          | 55 °C    |