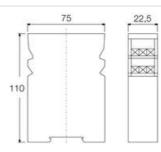

|
| Max. current / output | 4 A (AC11/220 V), 2 A (DC11/24 V) |
| Activation time       | Max. 15 ms                        |
| Max. profile length   | 100 m                             |
| State indication      | 3 x LED                           |
| Protection class      | IP20 or IP65                      |
| Temperature range     | -20 °C+55 °C                      |
| Mounting              | DIN rail IP65 enclosure           |
| Safety class          | 1, conforms to EN954-1            |
| Standard              | EN1760-2                          |
| CE requirements       | MD, LVD, EMC                      |
| Approvals             | ( € ♠                             |
|                       |                                   |

contact.

#### Dimensions

(mm)







# **WIRING DIAGRAM**



# **SPECIFICATIONS**

| IP Class                      | IP65     |
|-------------------------------|----------|
| Number Of Terminal Strips Max | 1        |
| PL                            | С        |
| Supply voltage                | 230 V AC |
| Temperature range from        | -20 °C   |
| Temperature range to          | 55 °C    |