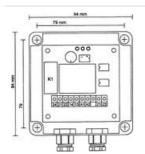

DC                |
| Max. current / output | 4 A (AC11/220 V), 2 A (DC11/24 V) |
| Activation time       | Max. 15 ms                        |
| Max. profile length   | 100 m                             |
| State indication      | 3 x LED                           |
| Protection class      | IP20 or IP65                      |
| Temperature range     | -20 °C+55 °C                      |
| Mounting              | DIN rail IP65 enclosure           |
| Safety class          | 1, conforms to EN954-1            |
| Standard              | EN1760-2                          |
| CE requirements       | MD, LVD, EMC                      |
| Approvals             | ( € ♠                             |
|                       |                                   |

contact.

#### Dimensions

(mm)







# **WIRING DIAGRAM**



# **SPECIFICATIONS**

| IP Class                      | IP65     |
|-------------------------------|----------|
| Number Of Terminal Strips Max | 1        |
| PL                            | С        |
| Supply voltage                | 230 V AC |
| Temperature range from        | -20 °C   |
| Temperature range to          | 55 °C    |